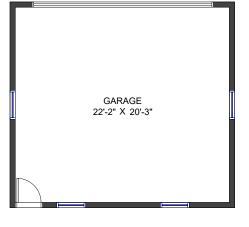

| AUXILIARY AREA | 691 SF |
|----------------|--------|
| DECK           | 194 SF |
| GARAGE         | 497 SF |

Valid Until: March 8, 2025

All dimensions are approximate and not suitable for architectural/construction use. This is for marketing purposes only. The measurements are approximate within +/- 2%, E&O insured.