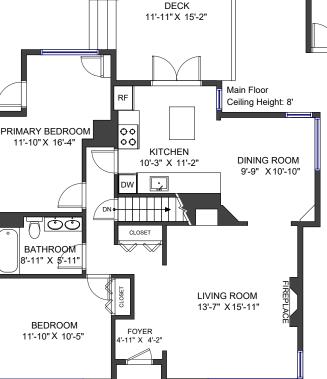

## NEW WESTMINSTER, BC

Lower Floor

| MAIN FLOOR      | 1,022 SF |
|-----------------|----------|
| LOWER FLOOR     | 416 SF   |
| LIVING AREA     | 1,438 SF |
| UNFINISHED AREA | 506 SF   |
| TOTAL AREA      | 1,944 SF |

| AUXILIARY AREA | 691 SF |
|----------------|--------|
| DECK           | 194 SF |
| GARAGE         | 497 SF |

Valid Until: March 8, 2025

All dimensions are approximate and not suitable for architectural/construction use. This is for marketing purposes only. The measurements are approximate within +/- 2%, E&O insured.