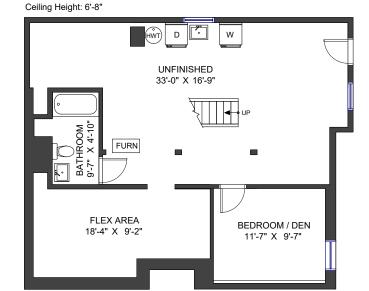

## NEW WESTMINSTER, BC

Lower Floor

| MAIN FLOOR      | 1,022 SF |
|-----------------|----------|
| LOWER FLOOR     | 416 SF   |
| LIVING AREA     | 1,438 SF |
| UNFINISHED AREA | 506 SF   |
| TOTAL AREA      | 1,944 SF |

| AUXILIARY AREA | 691 SF |
|----------------|--------|
| DECK           | 194 SF |
| GARAGE         | 497 SF |

Valid Until: March 8, 2025

All dimensions are approximate and not suitable for architectural/construction use. This is for marketing purposes only. The measurements are approximate within +/- 2%, E&O insured.