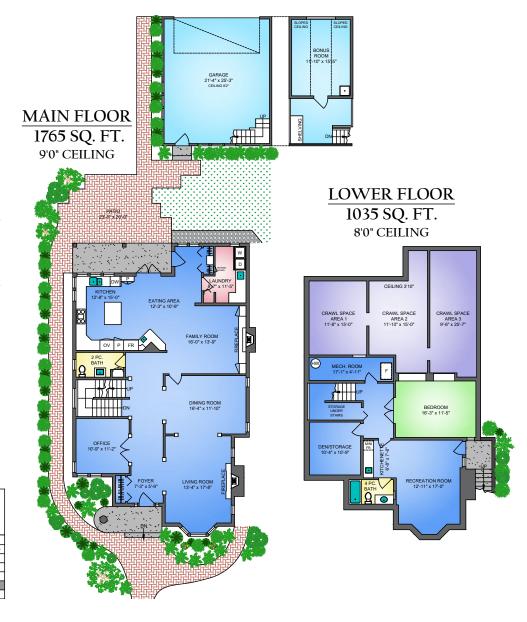

## **UPPER FLOOR** 1509 SQ. FT. 8'0" CEILING

|  | 217 3RD AVE, NEW WESTMINSTER OCTOBER 27, 2023 PREPARED BY PROPER MEASURE. FOR THE EXCLUSIVE USE OF LORI FRALIC. PAGES MY DETENDATIONAL BURSTS TO WEST ALL BROWNING. |                |             |        |              |
|--|---------------------------------------------------------------------------------------------------------------------------------------------------------------------|----------------|-------------|--------|--------------|
|  | FLOOR                                                                                                                                                               | AREA (SQ. FT.) |             |        |              |
|  |                                                                                                                                                                     | FINISHED       | CRAWL SPACE | GARAGE | DECK / PATIO |
|  | MAIN                                                                                                                                                                | 1765           | -           | 581    | 473          |
|  | UPPER                                                                                                                                                               | 1509           | -           | 322    | 290          |
|  | LOWER                                                                                                                                                               | 1035           | 730         | -      | -            |
|  |                                                                                                                                                                     |                |             |        |              |
|  | TOTAL                                                                                                                                                               | 4309           | 730         | 903    | 763          |