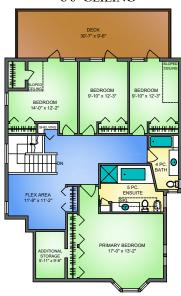

## **UPPER FLOOR** 1509 SQ. FT. 8'0" CEILING

|  | 217 3RD AVE, NEW WESTMINSTER OCTOBER 27, 2023 PREPARED BY PROPER MEASURE. FOR THE EXCLUSIVE USE OF LORI FRALIC. PAGES MY DETENDATIONAL BURSTS TO WEST ALL BROWNING. |                |             |        |              |
|--|---------------------------------------------------------------------------------------------------------------------------------------------------------------------|----------------|-------------|--------|--------------|
|  | FLOOR                                                                                                                                                               | AREA (SQ. FT.) |             |        |              |
|  |                                                                                                                                                                     | FINISHED       | CRAWL SPACE | GARAGE | DECK / PATIO |
|  | MAIN                                                                                                                                                                | 1765           | -           | 581    | 473          |
|  | UPPER                                                                                                                                                               | 1509           | -           | 322    | 290          |
|  | LOWER                                                                                                                                                               | 1035           | 730         | -      | -            |
|  |                                                                                                                                                                     |                |             |        |              |
|  | TOTAL                                                                                                                                                               | 4309           | 730         | 903    | 763          |