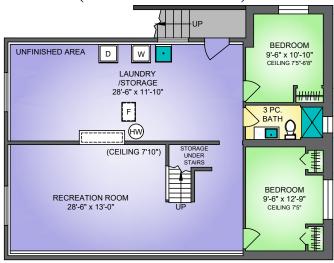

## 139 E DURHAM STREET

NEW WESTMINSTER, BC





MAIN FLOOR 1120 SQ. FT. 8'0" CEILING BEDROOM EATING **DINING ROOM** AREA 5'-6" x 10'-3" 10'-0" x 10'-3" LIVING ROOM 19'-3" x 13'-7" **FOYER** PRIMARY BEDROOM 7'-11" x 8'-5" 11'-3" x 10'-3"

## LOWER FLOOR 1136 SQ. FT.

7'10"-6'8" CEILING (FINISHED + UNFINISHED)



## **NORTH**





| 139 E DURHAM ST, NEW WESTMINSTER SEPTEMBER 25, 2023 PREPARED BY PROPER MEASURE FOR THE EXCLUSIVE USE OF LORI FRALIC. PLAGE MAY DOT SE URION ACCURAILE, IF CRITICAL BUTER TO HERPY EAD REJURED. |                |            |        |              |
|------------------------------------------------------------------------------------------------------------------------------------------------------------------------------------------------|----------------|------------|--------|--------------|
| FLOOR                                                                                                                                                                                          | AREA (SQ. FT.) |            |        |              |
|