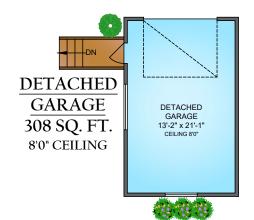

## **NORTH**

| 139 E DURHAM ST, NEW WESTMINSTER SEPTEMBER 25, 2023 PREPARED BY PROPER MEASURE FOR THE EXCLUSIVE USE OF LORI FRALIC. PLAGE MAY DOT SE URION ACCURAILE, IF CRITICAL BUTER TO HERPY EAD REJURED. |                |            |        |              |
|------------------------------------------------------------------------------------------------------------------------------------------------------------------------------------------------|----------------|------------|--------|--------------|
| FLOOR                                                                                                                                                                                          | AREA (SQ. FT.) |            |        |              |
|                                                                                                                                                                                                | FINISHED       | UNFINISHED | GARAGE | DECK / PATIO |
| MAIN                                                                                                                                                                                           | 1120           | -          | 308    | 146          |
| LOWER                                                                                                                                                                                          | 341            | 795        | -      | -            |
|                                                                                                                                                                                                |                |            |        |              |
| TOTAL                                                                                                                                                                                          | 1461           | 795        | 308    | 146          |
| TOTAL SQ.FT. = 2,256 (FINISHED+UNFINISHED)                                                                                                                                                     |                |            |        |              |