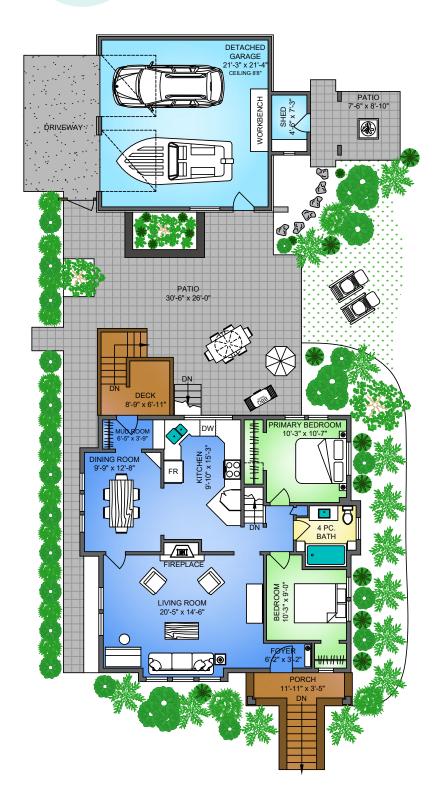

## LOWER FLOOR 1005 SQ. FT. 6'7" CEILING

**NORTH** 

| 415 3RD STREET, NEW WESTMINSTER                                                                                                                 |                |        |      |              |
|-------------------------------------------------------------------------------------------------------------------------------------------------|----------------|--------|------|--------------|
| AUGUST 4, 2023                                                                                                                                  |                |        |      |              |
| PREPARED BY PROPER MEASURE.                                                                                                                     |                |        |      |              |
| FOR THE EXCLUSIVE USE OF LORI FRALIC.  PLANS MAY NOT BE 100% ACCURATE, IF CRITICAL BUYER TO VERIFY DIMENSIONS AND MEASUREMENTS ARE APPROXIMATE. |                |        |      |              |
| FLOOR                                                                                                                                           | AREA (SQ. FT.) |        |      |              |
|                                                                                                                                                 | FINISHED       | GARAGE | SHED | DECK / PATIO |
| MAIN                                                                                                                                            | 1116           | 493    | 40   | 829          |
| LOWER                                                                                                                                           | 1005           | -      | -    | -            |
|                                                                                                                                                 |                |        |      |              |
| TOTAL                                                                                                                                           | 2121           | 493    | 40   | 829          |