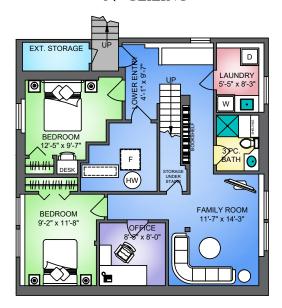

## LOWER FLOOR 1005 SQ. FT. 6'7" CEILING

**NORTH** 

| 415 3RD STREET, NEW WESTMINSTER                                                                                                                 |                |        |      |              |
|-------------------------------------------------------------------------------------------------------------------------------------------------|----------------|--------|------|--------------|
| AUGUST 4, 2023                                                                                                                                  |                |        |      |              |
| PREPARED BY PROPER MEASURE.                                                                                                                     |                |        |      |              |
| FOR THE EXCLUSIVE USE OF LORI FRALIC.  PLANS MAY NOT BE 100% ACCURATE, IF CRITICAL BUYER TO VERIFY DIMENSIONS AND MEASUREMENTS ARE APPROXIMATE. |                |        |      |              |
| FLOOR                                                                                                                                           | AREA (SQ. FT.) |        |      |              |
|                                                                                                                                                 | FINISHED       | GARAGE | SHED | DECK / PATIO |
| MAIN                                                                                                                                            | 1116           | 493    | 40   | 829          |
| LOWER                                                                                                                                           | 1005           | -      | -    | -            |
|                                                                                                                                                 |                |        |      |              |
| TOTAL                                                                                                                                           | 2121           | 493    | 40   | 829          |