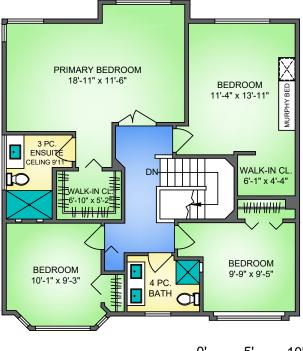

## **UPPER FLOOR** 1026 SQ. FT. 8'0" CEILING

**SCALE** 

| 5591 OLIVER DRIVE, RICHMOND  APRIL 13, 2023  PREPARED BY PROPER MEASURE.  FOR THE EXCLUSIVE USE OF LORI FRALIC AND LESLIE GRAY.  PLANS MAY NOT BE 100% ACCURATE, IF CRITICAL BLYER TO VERIFY DIMENSIONS AND MEASUREMENTS ARE APPROXIMATE. |                |        |              |
|-------------------------------------------------------------------------------------------------------------------------------------------------------------------------------------------------------------------------------------------|----------------|--------|--------------|
| FLOOR                                                                                                                                                                                                                                     | AREA (SQ. FT.) |        |              |
|                                                                                                                                                                                                                                           | FINISHED       | GARAGE | DECK / PATIO |
| MAIN                                                                                                                                                                                                                                      | 1067           | 411    | 410          |
| UPPER                                                                                                                                                                                                                                     | 1026           | -      | -            |
|                                                                                                                                                                                                                                           |                |        |              |
| TOTAL                                                                                                                                                                                                                                     | 2093           | 411    | 410          |