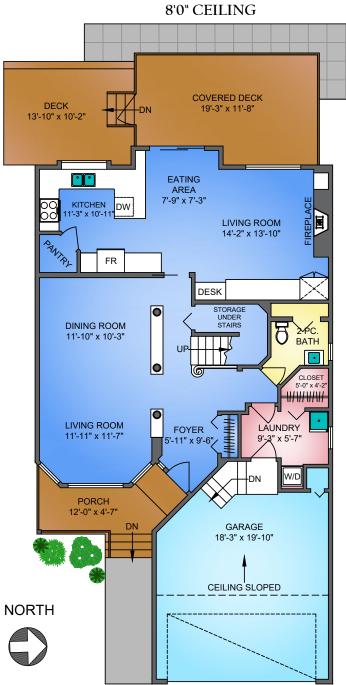

## **5591 OLIVER DRIVE**

RICHMOND, BC

## MAIN FLOOR 1067 SQ. FT.



## **UPPER FLOOR** 1026 SQ. FT. 8'0" CEILING



**SCALE** 

| 5591 OLIVER DRIVE, RICHMOND  APRIL 13, 2023  PREPARED BY PROPER MEASURE.  FOR THE EXCLUSIVE USE OF LORI FRALIC AND LESLIE GRAY.  PLANS MAY NOT BE 100% ACCURATE, IF CRITICAL BLYER TO VERIFY DIMENSIONS AND MEASUREMENTS ARE APPROXIMATE. |                |        |              |
|-------------------------------------------------------------------------------------------------------------------------------------------------------------------------------------------------------------------------------------------|----------------|--------|--------------|
| FLOOR