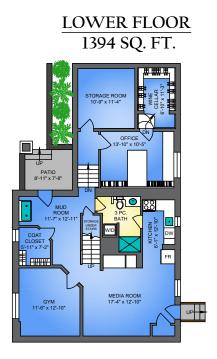

## 212 FOURTH AVENUE NEW WESTMINSTER, BC

**NORTH** 

| 212 4TH AVE, NEW WESTMINSTER                                                                                                                                                |                |        |            |       |              |
|-----------------------------------------------------------------------------------------------------------------------------------------------------------------------------|----------------|--------|------------|-------|--------------|
| APRIL 5, 2023                                                                                                                                                               |                |        |            |       |              |
| PREPARED BY PROPER MEASURE.                                                                                                                                                 |                |        |            |       |              |
| FOR THE EXCLUSIVE USE OF LORI FRALIC AND LESLIE GRAY.  PLANS MAY NOT BE 100% ACCURATE, IF CRITICAL BUYER TO VERIFY DIMENSIONS AND MEASUREMENTS ARE APPROXIMATE E&O INSURED. |                |        |            |       |              |
| FLOOR                                                                                                                                                                       | AREA (SQ. FT.) |        |            |       |              |
|                                                                                                                                                                             | FINISHED       | GARAGE | TREE HOUSE | ATTIC | DECK / PATIO |
| MAIN                                                                                                                                                                        | 1478           | 496    | 117        | -     | 400          |
| UPPER                                                                                                                                                                       | 1408           | -      | -          | 165   | 26           |
| LOWER                                                                                                                                                                       | 1394           | -      |            | -     | 59           |
|                                                                                                                                                                             |                |        |            |       |              |
| TOTAL                                                                                                                                                                       | 4280           | 496    | 117        | 165   | 485          |