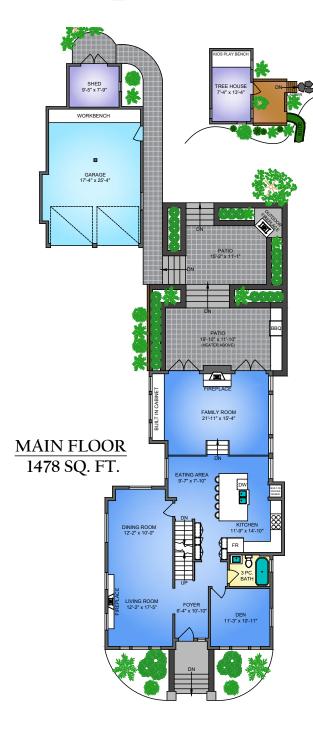

## 212 FOURTH AVENUE NEW WESTMINSTER, BC

**NORTH** 

| 212 4TH AVE, NEW WESTMINSTER                                                                                                                                                |                |        |            |       |              |
|-----------------------------------------------------------------------------------------------------------------------------------------------------------------------------|----------------|--------|------------|-------|--------------|
| APRIL 5, 2023                                                                                                                                                               |                |        |            |       |              |
| PREPARED BY PROPER MEASURE.                                                                                                                                                 |                |        |            |       |              |
| FOR THE EXCLUSIVE USE OF LORI FRALIC AND LESLIE GRAY.  PLANS MAY NOT BE 100% ACCURATE, IF CRITICAL BUYER TO VERIFY DIMENSIONS AND MEASUREMENTS ARE APPROXIMATE E&O INSURED. |                |        |            |       |              |
| FLOOR                                                                                                                                                                       | AREA (SQ. FT.) |        |            |       |              |
|                                                                                                                                                                             | FINISHED       | GARAGE | TREE HOUSE | ATTIC | DECK / PATIO |
| MAIN                                                                                                                                                                        | 1478           | 496    | 117        | -     | 400          |
| UPPER                                                                                                                                                                       | 1408           | -      | -          | 165   | 26           |
| LOWER                                                                                                                                                                       | 1394           | -      |            | -     | 59           |
|                                                                                                                                                                             |                |        |            |       |              |
| TOTAL                                                                                                                                                                       | 4280           | 496    | 117        | 165   | 485          |