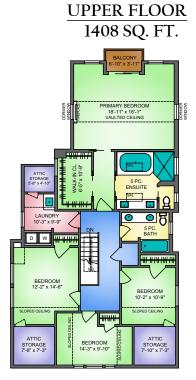

## 212 FOURTH AVENUE NEW WESTMINSTER, BC

**NORTH** 

| 212 4TH AVE, NEW WESTMINSTER                                                                                                                                                |                |        |            |       |              |
|-----------------------------------------------------------------------------------------------------------------------------------------------------------------------------|----------------|--------|------------|-------|--------------|
| APRIL 5, 2023                                                                                                                                                               |                |        |            |       |              |
| PREPARED BY PROPER MEASURE.                                                                                                                                                 |                |        |            |       |              |
| FOR THE EXCLUSIVE USE OF LORI FRALIC AND LESLIE GRAY.  PLANS MAY NOT BE 100% ACCURATE, IF CRITICAL BUYER TO VERIFY DIMENSIONS AND MEASUREMENTS ARE APPROXIMATE E&O INSURED. |                |        |            |       |              |
| FLOOR                                                                                                                                                                       | AREA (SQ. FT.) |        |            |       |              |
|                                                                                                                                                                             | FINISHED       | GARAGE | TREE HOUSE | ATTIC | DECK / PATIO |
| MAIN                                                                                                                                                                        | 1478           | 496    | 117        | -     | 400          |
| UPPER                                                                                                                                                                       | 1408           | -      | -          | 165   | 26           |
| LOWER                                                                                                                                                                       | 1394           | -      |            | -     | 59           |
|                                                                                                                                                                             |                |        |            |       |              |
| TOTAL                                                                                                                                                                       | 4280           | 496    | 117        | 165   | 485          |