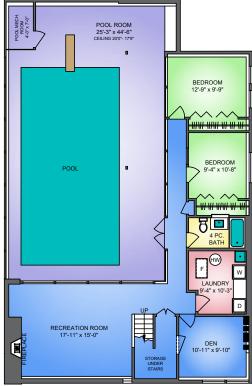

## **1631 DUBLIN STREET** NEW WESTMINSTER, BC

LOWER FLOOR 1195 SQ. FT. 7'11" CEILING

| PREPARED BY PROPER MEASURE.<br>FOR THE EXCLUSIVE USE OF LORI FRALIC AND LESLIE GRAY.<br>PLANS MAY NOT BE 100% ACCURATE, IF ORTICAL BUYER TO VERIFY EMD INSURED. |                |           |        |  |  |
|-----------------------------------------------------------------------------------------------------------------------------------------------------------------|----------------|-----------|--------|--|--|
| FLOOR                                                                                                                                                           | AREA (SQ. FT.) |           |        |  |  |
|                                                                                                                                                                 | FINISHED       | POOL ROOM | GARAGE |  |  |
| MAIN                                                                                                                                                            | 1429           | 147       | 998    |  |  |
| LOWER                                                                                                                                                           | 1195           | 1204      | -      |  |  |
|                                                                                                                                                                 |                |           |        |  |  |
| TOTAL                                                                                                                                                           | 2624           | 1351      | 998    |  |  |