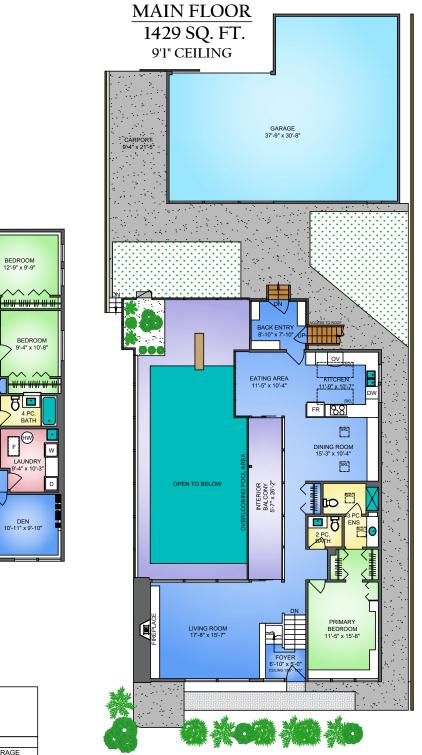

## **1631 DUBLIN STREET** NEW WESTMINSTER, BC

LOWER FLOOR 1195 SQ. FT. 7'11" CEILING

| PREPARED BY PROPER MEASURE.<br>FOR THE EXCLUSIVE USE OF LORI FRALIC AND LESLIE GRAY.<br>PLANS MAY NOT BE 100% ACCURATE, IF ORTICAL BUYER TO VERIFY EMD INSURED. |                |           |        |  |  |
|-----------------------------------------------------------------------------------------------------------------------------------------------------------------|----------------|-----------|--------|--|--|
| FLOOR                                                                                                                                                           | AREA (SQ. FT.) |           |        |  |  |
|                                                                                                                                                                 | FINISHED       | POOL ROOM | GARAGE |  |  |
| MAIN                                                                                                                                                            | 1429           | 147       | 998    |  |  |
| LOWER                                                                                                                                                           | 1195           | 1204      | -      |  |  |
|                                                                                                                                                                 |                |           |        |  |  |
| TOTAL                                                                                                                                                           | 2624           | 1351      | 998    |  |  |