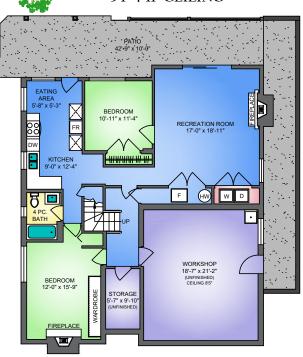

## 7877 MEADOWOOD DRIVE BURNABY, BC

MAIN FLOOR 1299 SQ. FT.

UPPER FLOOR
1283 SQ. FT.
8'0" CEILING

| 7877 MEADOWOOD DRIVE, BURNABY  JANUARY 18, 2023  PREPARED BY PROPER MEASURE: FOR THE EXCLUSIVE USE OF LESUE GRAY.  ANALYM TO SEE MACAGENE, FORTHER WATER YOUR PARENTED. |                |            |        |              |
|-------------------------------------------------------------------------------------------------------------------------------------------------------------------------|----------------|------------|--------|--------------|
| FLOOR                                                                                                                                                                   | AREA (SQ. FT.) |            |        |              |
| FLOOR                                                                                                                                                                   | FINISHED       | UNFINISHED | GARAGE | DECK / PATIO |
| MAIN                                                                                                                                                                    | 1299           | -          | 417    | 710          |
| UPPER                                                                                                                                                                   | 1283           | -          |        | -            |
| LOWER                                                                                                                                                                   | 1236           | 497        |        | 373          |
|                                                                                                                                                                         |                |            |        |              |
| TOTAL                                                                                                                                                                   | 3818           | 497        | 417    | 1083         |