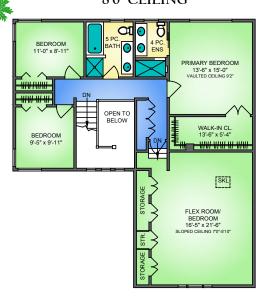

## 7877 MEADOWOOD DRIVE BURNABY, BC

MAIN FLOOR 1299 SQ. FT.

UPPER FLOOR
1283 SQ. FT.
8'0" CEILING

| 7877 MEADOWOOD DRIVE, BURNABY  JANUARY 18, 2023  PREPARED BY PROPER MEASURE: FOR THE EXCLUSIVE USE OF LESUE GRAY.  ANALYM TO SEE MACAGENE, FORTHER WATER YOUR PARENTED. |                |            |        |              |
|-------------------------------------------------------------------------------------------------------------------------------------------------------------------------|----------------|------------|--------|--------------|
| FLOOR                                                                                                                                                                   | AREA (SQ. FT.) |            |        |              |
| FLOOR                                                                                                                                                                   | FINISHED       | UNFINISHED | GARAGE | DECK / PATIO |
| MAIN                                                                                                                                                                    | 1299           | -          | 417    | 710          |
| UPPER                                                                                                                                                                   | 1283           | -          |        | -            |
| LOWER                                                                                                                                                                   | 1236           | 497        |        | 373          |
|                                                                                                                                                                         |                |            |        |              |
| TOTAL                                                                                                                                                                   | 3818           | 497        | 417    | 1083         |