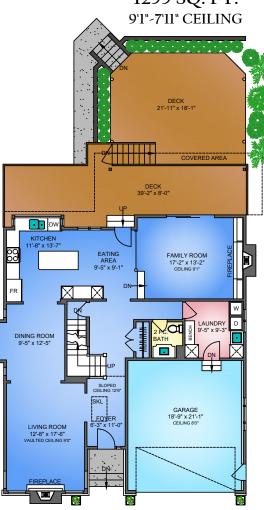

## 7877 MEADOWOOD DRIVE BURNABY, BC

MAIN FLOOR 1299 SQ. FT.

UPPER FLOOR
1283 SQ. FT.
8'0" CEILING

| 7877 MEADOWOOD DRIVE, BURNABY  JANUARY 18, 2023  PREPARED BY PROPER MEASURE: FOR THE EXCLUSIVE USE OF LESUE GRAY.  ANALYM TO SEE MACAGENE, FORTHER WATER YOUR PARENTED. |                |            |        |              |
|-------------------------------------------------------------------------------------------------------------------------------------------------------------------------|----------------|------------|--------|--------------|
| FLOOR                                                                                                                                                                   | AREA (SQ. FT.) |            |        |              |
| FLOOR                                                                                                                                                                   | FINISHED       | UNFINISHED | GARAGE | DECK / PATIO |
| MAIN                                                                                                                                                                    | 1299           | -          | 417    | 710          |
| UPPER                                                                                                                                                                   | 1283           | -          |        | -            |
| LOWER                                                                                                                                                                   | 1236           | 497        |        | 373          |
|                                                                                                                                                                         |                |            |        |              |
| TOTAL                                                                                                                                                                   | 3818           | 497        | 417    | 1083         |