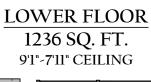

## 7877 MEADOWOOD DRIVE BURNABY, BC

MAIN FLOOR 1299 SQ. FT.

UPPER FLOOR
1283 SQ. FT.
8'0" CEILING

| 7877 MEADOWOOD DRIVE, BURNABY  JANUARY 18, 2023  PREPARED BY PROPER MEASURE: FOR THE EXCLUSIVE USE OF LESUE GRAY.  ANALYM TO SEE MACAGENE, FORTHER WATER YOUR PARENTED. |                |            |        |              |
|-------------------------------------------------------------------------------------------------------------------------------------------------------------------------|----------------|------------|--------|--------------|
| FLOOR                                                                                                                                                                   | AREA (SQ. FT.) |            |        |              |
| FLOOR                                                                                                                                                                   | FINISHED       | UNFINISHED | GARAGE | DECK / PATIO |
| MAIN                                                                                                                                                                    | 1299           | -          | 417    | 710          |
| UPPER                                                                                                                                                                   | 1283           | -          |        | -            |
| LOWER                                                                                                                                                                   | 1236           | 497        |        | 373          |
|                                                                                                                                                                         |                |            |        |              |
| TOTAL                                                                                                                                                                   | 3818           | 497        | 417    | 1083         |