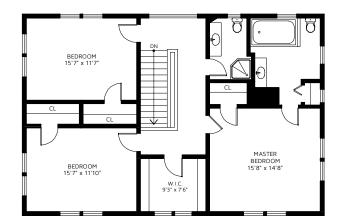

## **436 THIRD STREET**

NEW WESTMINSTER, BC

**UPPER FLOOR** 1,200 SQ FT MAIN FLOOR 1,508 SQ FT **TOTAL FINISHED AREA** 2,708 SO FT BASEMENT\*\*/\*\*\* 1,195 SQ FT 3,903 SO FT **TOTAL AREA** 

TOTAL AREA INCLUDES 1,195 SQ FT OF UNDER HEIGHT AREA