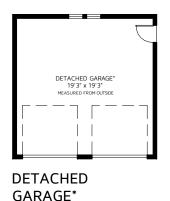

PORCH\* 90 SQ FT DECK\* 224 SQ FT 410 SQ FT **DETACHED GARAGE\*** 

\*NOT INCLUDED IN OVERALL SQUARE FOOTAGE

**BASEMENT\*** CEILING HEIGHT 6'7"

FLOOR PLAN IS PROVIDED BY REAL MEASUREMENTS AND RENDERINGS. FOR PROMOTIONAL USE ONLY. NOT FOR ARCHITECTURAL OR CONSTRUCTION USE. AREA IS CALCULATED USING ANSI Z765 -2003 METHOD. WHILE EVERY EFFORT IS MADE TO ENSURE THE ACCURACY, DIMENSIONS AND TOTAL AREA ARE NOT GUARANTEED. TOTAL AREA MAY INCLUDE UNFINISHED OR UNDER HEIGHT AREA. E&OE