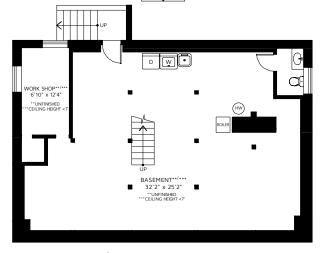

## **436 THIRD STREET**

NEW WESTMINSTER, BC

**UPPER FLOOR** 1,200 SQ FT MAIN FLOOR 1,508 SQ FT **TOTAL FINISHED AREA** 2,708 SO FT BASEMENT\*\*/\*\*\* 1,195 SQ FT 3,903 SO FT **TOTAL AREA** 

TOTAL AREA INCLUDES 1,195 SQ FT OF UNDER HEIGHT AREA

<sup>\*\*</sup>UNFINISHED

<sup>\*\*\*</sup>CEILING HEIGHT <7'