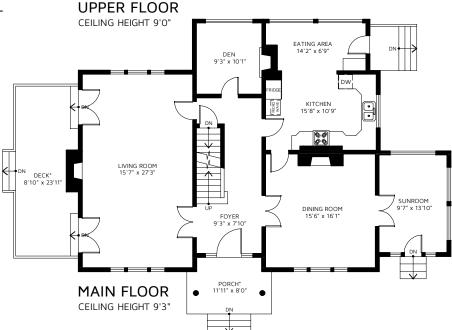

## **436 THIRD STREET**

NEW WESTMINSTER, BC

**UPPER FLOOR** 1,200 SQ FT MAIN FLOOR 1,508 SQ FT **TOTAL FINISHED AREA** 2,708 SO FT BASEMENT\*\*/\*\*\* 1,195 SQ FT 3,903 SO FT **TOTAL AREA** 

TOTAL AREA INCLUDES 1,195 SQ FT OF UNDER HEIGHT AREA

PORCH\* 90 SQ FT DECK\* 224 SQ FT 410 SQ FT **DETACHED GARAGE\*** 

\*NOT INCLUDED IN OVERALL SQUARE FOOTAGE

**BASEMENT\*** CEILING HEIGHT 6'7"

FLOOR PLAN IS PROVIDED BY REAL MEASUREMENTS AND RENDERINGS. FOR PROMOTIONAL USE ONLY. NOT FOR ARCHITECTURAL OR CONSTRUCTION USE. AREA IS CALCULATED USING ANSI Z765 -2003 METHOD. WHILE EVERY EFFORT IS MADE TO ENSURE THE ACCURACY, DIMENSIONS AND TOTAL AREA ARE NOT GUARANTEED. TOTAL AREA MAY INCLUDE UNFINISHED OR UNDER HEIGHT AREA. E&OE