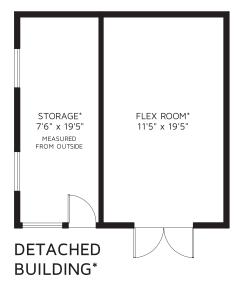

## NEW WESTMINSTER, BC

| UPPER FLOOR         | 531   | SQ FT |
|---------------------|-------|-------|
| MAIN FLOOR          | 940   | SQ FT |
| FLEX ROOM           | 250   | SQ FT |
| TOTAL FINISHED AREA | 1,721 | SQ FT |
| PORCH*              | 121   | SQ FT |
| DECK*               | 103   | SQ FT |
| DETACHED BUILDING*  | 411   | SQ FT |

<sup>\*</sup>NOT INCLUDED IN OVERALL SQUARE FOOTAGE

**UPPER FLOOR** 

CEILING HEIGHT 8'7"

FLOOR PLAN IS PROVIDED BY REAL MEASUREMENTS AND RENDERINGS. FOR PROMOTIONAL USE ONLY. NOT FOR ARCHITECTURAL OR CONSTRUCTION USE. AREA IS CALCULATED USING ANSI Z765 - 2003 METHOD. WHILE EVERY EFFORT IS MADE TO ENSURE THE ACCURACY, DIMENSIONS AND TOTAL AREA ARE NOT GUARANTEED. TOTAL AREA MAY INCLUDE UNFINISHED OR UNDER HEIGHT AREA. E&OE