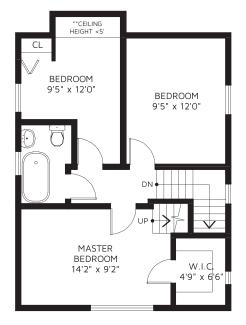

## NEW WESTMINSTER, BC

| UPPER FLOOR         | 531   | SQ FT |
|---------------------|-------|-------|
| MAIN FLOOR          | 940   | SQ FT |
| FLEX ROOM           | 250   | SQ FT |
| TOTAL FINISHED AREA | 1,721 | SQ FT |
| PORCH*              | 121   | SQ FT |
| DECK*               | 103   | SQ FT |
| DETACHED BUILDING*  | 411   | SQ FT |

<sup>\*</sup>NOT INCLUDED IN OVERALL SQUARE FOOTAGE

**UPPER FLOOR** 

CEILING HEIGHT 8'7"

FLOOR PLAN IS PROVIDED BY REAL MEASUREMENTS AND RENDERINGS. FOR PROMOTIONAL USE ONLY. NOT FOR ARCHITECTURAL OR CONSTRUCTION USE. AREA IS CALCULATED USING ANSI Z765 - 2003 METHOD. WHILE EVERY EFFORT IS MADE TO ENSURE THE ACCURACY, DIMENSIONS AND TOTAL AREA ARE NOT GUARANTEED. TOTAL AREA MAY INCLUDE UNFINISHED OR UNDER HEIGHT AREA. E&OE