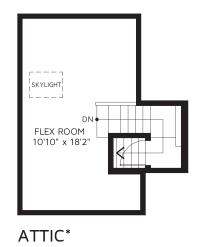

## NEW WESTMINSTER, BC

| UPPER FLOOR         | 531   | SQ FT |
|---------------------|-------|-------|
| MAIN FLOOR          | 940   | SQ FT |
| FLEX ROOM           | 250   | SQ FT |
| TOTAL FINISHED AREA | 1,721 | SQ FT |
| PORCH*              | 121   | SQ FT |
| DECK*               | 103   | SQ FT |
| DETACHED BUILDING*  | 411   | SQ FT |

<sup>\*</sup>NOT INCLUDED IN OVERALL SQUARE FOOTAGE

**UPPER FLOOR** 

CEILING HEIGHT 8'7"

FLOOR PLAN IS PROVIDED BY REAL MEASUREMENTS AND RENDERINGS. FOR PROMOTIONAL USE ONLY. NOT FOR ARCHITECTURAL OR CONSTRUCTION USE. AREA IS CALCULATED USING ANSI Z765 - 2003 METHOD. WHILE EVERY EFFORT IS MADE TO ENSURE THE ACCURACY, DIMENSIONS AND TOTAL AREA ARE NOT GUARANTEED. TOTAL AREA MAY INCLUDE UNFINISHED OR UNDER HEIGHT AREA. E&OE